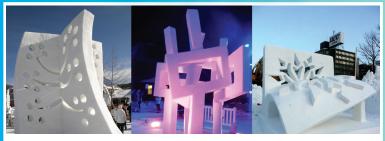

## CARVE ROLL AND SAPPORO DRAFT BEER

Carve Tahoe International Snow Sculpting Celebration February 8-12 2013

Mikuni Sushi & Sapporo team up to support Team Japan at Northstar California Resort's Carve Tahoe and International Snow Sculpting Celebration.