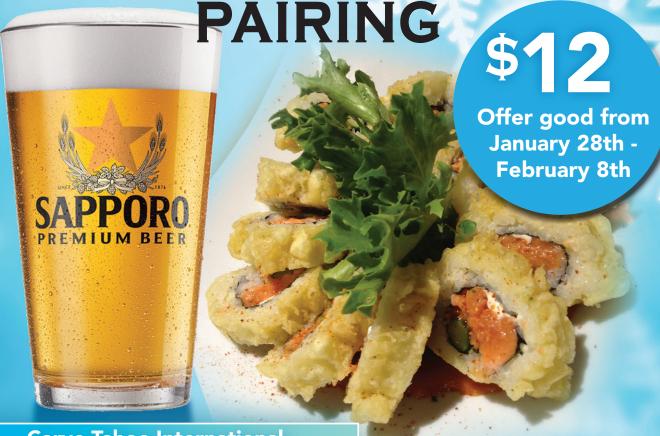

## CARVE ROLL AND SAPPORO DRAFT BEER

Carve Tahoe International Snow Sculpting Celebration February 8-12 2013

Mikuni Sushi & Sapporo team up to support Team Japan at Northstar California Resort's Carve Tahoe and International Snow Sculpting Celebration.

Enjoy the Carve Roll and Sapporo Draft Beer food pairing and enter for your chance to win a day pass lift ticket to Northstar during the week of Carve Tahoe.

\*No purchase necessary. Ask your server for a ticket entry form between January 28 and February 8

## **ENJOY A CARVE ROLL**

Spicy salmon, cream cheese and asparagus, tempura fried and served with Spicy Dream and Sea Steak sauces perfectly paired with a Sapporo draft beer.

Mikuni (Roseville, Midtown, Elk Grove & Davis) Taro's by Mikuni and Mikuni Kaizen (Participating locations only)